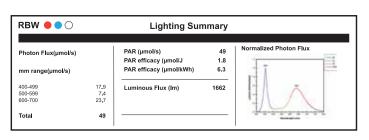

|     |     | Seeding  | Vegetation | Flowering | Inspection |
|-----|-----|----------|------------|-----------|------------|
|     |     |          |            |           |            |
| RBW |     | /        | ✓          | ✓         |            |
| R   | •   |          |            | ✓         |            |
| В   |     | ✓        |            |           |            |
| W   | 0   |          | ✓          |           | ✓          |
| RB  | • • | <b>✓</b> | ✓          | ✓         |            |
| RW  |     |          | ✓          | 1         |            |
| WB  | 0   | <b>✓</b> | ✓          |           | ✓          |